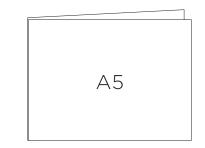

## O R D E R O F S E R V I C E / C E R E M O N Y

If you require covers only for the Order of Service then A5 portrait is the recommended size. FOR LETTERPRESS - MINIMUM ORDER IS x30

We can supply letterpress printed covers only or letterpress covers and digitally printed insert pages to match your wedding invitations in either A5 or A6

#### DIGITALLY PRINTED

Α5

14.8 x 21 cm

4 pages

Depending on how much wording there is in your Order of Service, it may all fit on A4 folded to A5. Using the centre 2 pages and the back cover for thank yous. If you require extra pages, then you must go up in groups of four pages. Eg. cover + 4 page insert, Cover + 8 page insert. Pocket size A6 with inserts also available