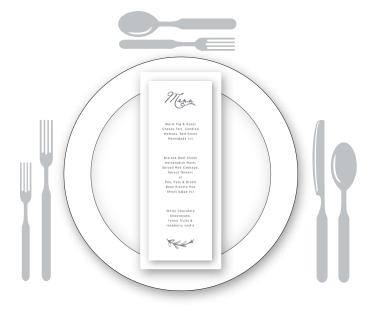

## MENUS

Consider where your menu's are going to be placed, Folded menus are perfect if you only want 3 per table as they'll stand by themselves. Flat menus are perfect for place settings. Depending on the style of your wedding, why not have one large A2/A1 menu on an easel display.

Flat menus can be placed on a display stands or on each plate. Your venue may have menu stands that you can use.

#### PERSONALISED MENU CARD PLACE SETTING

Menu cards can also double up as a place cards by personalising each one with the guest's name.

Digitally printed menus allows for personalisation each menu.

Letterpress printed menus, minimum order is x30 and names must be written by hand.