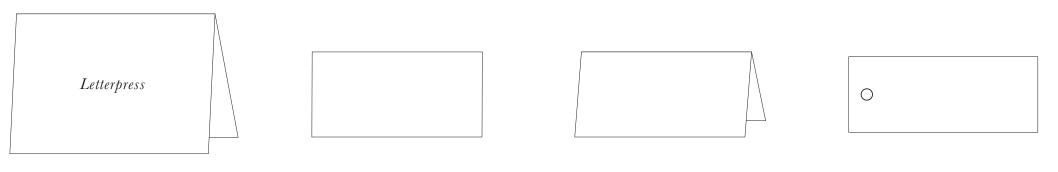

## PLACE CARDS

A card bearing a guest's name and used to mark their place at a dining table. Designed to match your wedding invitations. Digitally printed place cards can be personalised with the names of your guests. Letterpress place cards will featured elements of your design but cannot be personalised, names need to be hand written.

Tent fold (A7) 10.5 x 7.4 cm OR 7.4 x 5.2 Flat card 9 x 4.5 cm

Tent fold  $9 \times 4.5 cm$ 

Tag 10 x 4 cm