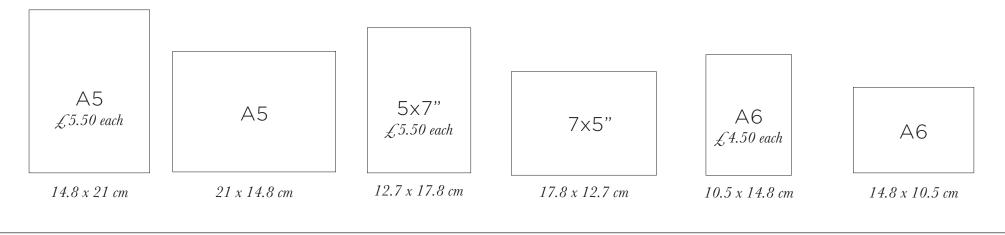

## PLACE CARDS

A card bearing a guest's name and used to mark their place at a dining table. Designed to match your wedding invitations. Digitally printed place cards can be personalised with the names of your guests. Letterpress place cards will featured elements of your design but cannot be personalised, names need to be hand written.

Tent fold (A7) 10.5 x 7.4 cm OR 7.4 x 5.2 Flat card 9 x 4.5 cm

Tent fold  $9 \times 4.5 cm$ 

Tag 10 x 4 cm