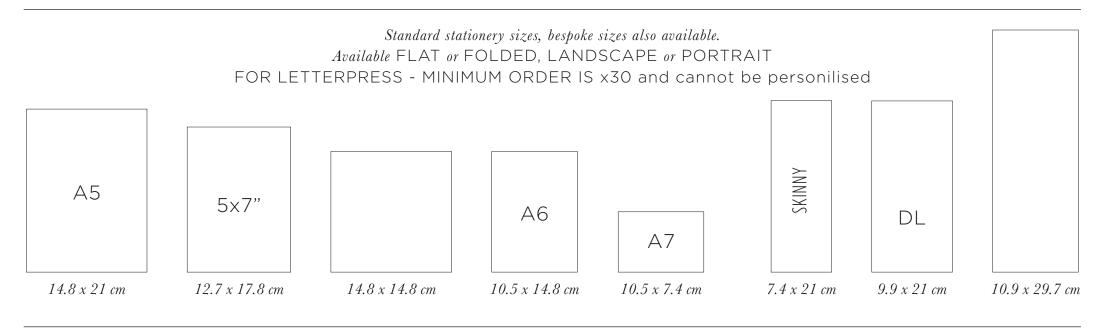

## O R D E R O F S E R V I C E / C E R E M O N Y

If you require covers only for the Order of Service then A5 portrait is the recommended size. FOR LETTERPRESS - MINIMUM ORDER IS x30

We can supply letterpress printed covers only or letterpress covers and digitally printed insert pages to match your wedding invitations in either A5 or A6

#### DIGITALLY PRINTED

Α5

14.8 x 21 cm

4 pages

Depending on how much wording there is in your Order of Service, it may all fit on A4 folded to A5. Using the centre 2 pages and the back cover for thank yous. If you require extra pages, then you must go up in groups of four pages. Eg. cover + 4 page insert, Cover + 8 page insert. Pocket size A6 with inserts also available

21 x 14.8 cm 4 pages