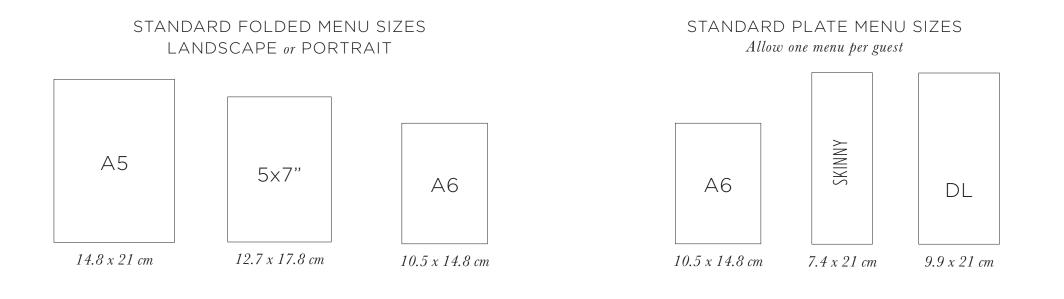

## MENUS

Consider where your menu's are going to be placed, Folded menus are perfect if you only want 3 per table as they'll stand by themselves. Flat menus are perfect for place settings. Depending on the style of your wedding, why not have one large A2/A1 menu on an easel display.

Flat menus can be placed on a display stands or on each plate. Your venue may have menu stands that you can use.

#### PERSONALISED MENU CARD PLACE SETTING

Menu cards can also double up as a place cards by personalising each one with the guest's name.

Digitally printed menus allows for personalisation each menu.

Letterpress printed menus, minimum order is x30 and names must be written by hand.