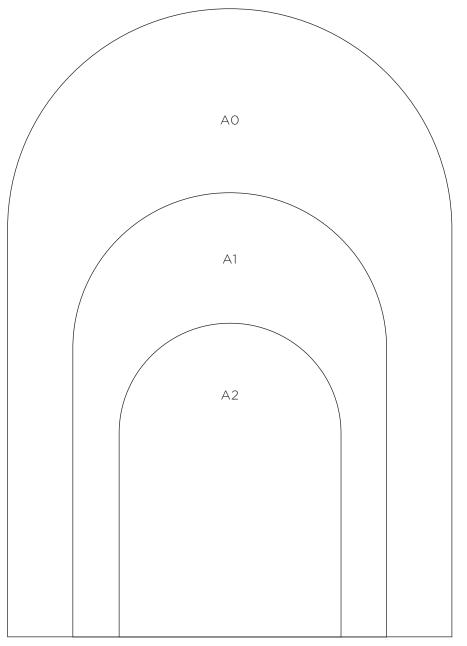

PLEASE CONTACT WITH REQUIREMENTS FOR PRICING

NEW LARGE SHAPED RIGID BOARDS £POA

Digitally printed on 300g natural white card or rigid board to match your wedding

AO - 841 x 1189 mm (33.1 x 46.8 inches)

A1 - 594 x 841 mm (23.4 x 33.1 inches)

A2 - 420 x 594 mm (16.5 x 23.4 inches)

LETTERPRESS PRINTING IS NOT AVAILABLE FOR ONE OFF ITEMS