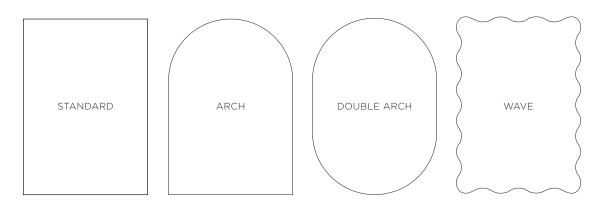

PLEASE CONTACT WITH REQUIREMENTS FOR PRICING

NEW LARGE SHAPED RIGID BOARDS £POA

Digitally printed on 300g natural white card or rigid board to match your wedding

AO - 841 x 1189 mm (33.1 x 46.8 inches)

A1 - 594 x 841 mm (23.4 x 33.1 inches)