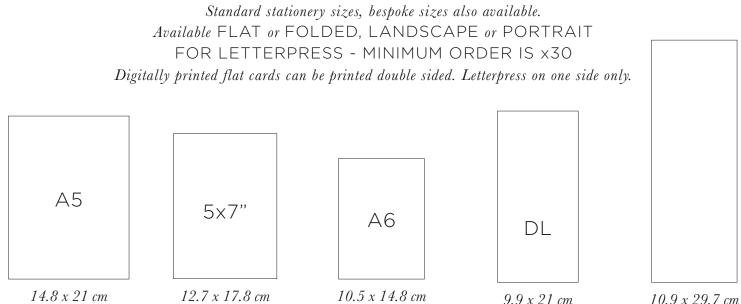

## O R D E R O F S E R V I C E / C E R E M O N Y

If you require covers only for the Order of Service then A5 portrait is the recommended size. FOR LETTERPRESS - MINIMUM ORDER IS x30

We can supply letterpress printed covers only or letterpress covers and digitally printed insert pages to match your wedding invitations in either A5 or A6

#### DIGITALLY PRINTED

Α5

14.8 x 21 cm

4 pages

Depending on how much wording there is in your Order of Service, it may all fit on A4 folded to A5. Using the centre 2 pages and the back cover for thank yous. If you require extra pages, then you must go up in groups of four pages. Eg. cover + 4 page insert, Cover + 8 page insert. Pocket size A6 with inserts also available